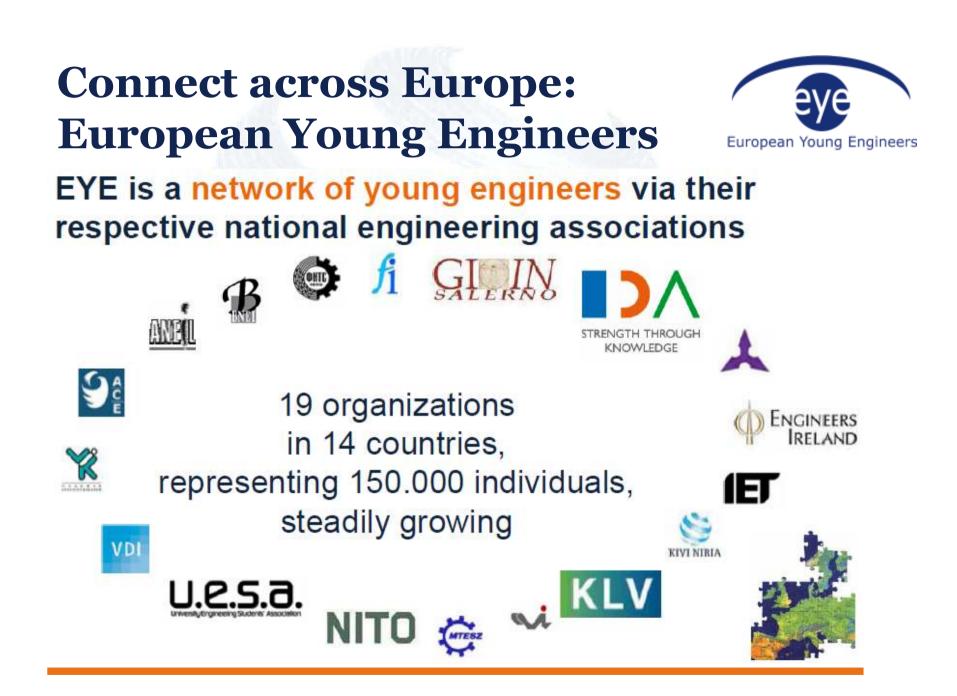

### **Connect across Europe: European Young Engineers**

#### EYE conferences

- two conferences per year
- each organized by a national association
- workshops, company visits, plenary session, discussions

More information: www.e-y-e.eu